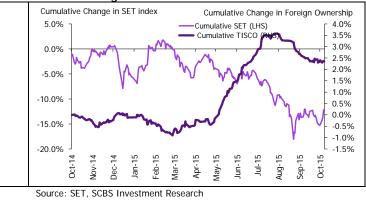

## 12 Month cumulative chg in foreign ownership versus cumulative chg in SET index