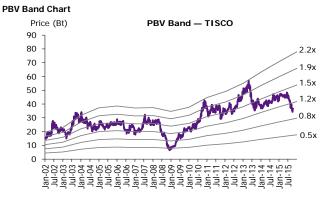

**Valuation over-penalized.** We Buy TISCO. It is trading at a deep discount to valuation at 7x PER despite the fact that earnings are recovering in tandem with easing provisioning needs for auto loans, plus NIM is improving from lower cost of funds.