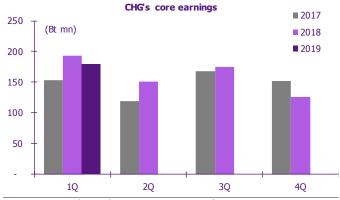

**2Q19F to be soft.** Besides seasonality, 2Q19 earnings are expected to be pulled down by extra expenses including: 1) ~Bt16mn staff expense to comply with the revised Labor Protection Act and 2) ~Bt20mn possible provisions against a lower actual payment from the Social Security Office than earlier booked as revenue for high-cost care (RW>2) in Nov-Dec 2018 due to a shortfall in the pool budget with payments down to ~Bt8,000/RW from the announced rate of Bt12,800/RW. This is similar to 2Q18 when CHG had to write off Bt17mn in revenue when the actual payment in 4Q17 was cut to Bt10,200/RW. We preliminarily forecast 2Q19 core profit at Bt130mn, down 14% YoY and 27% QoQ.

**Ramping up operations at newly-opened hospitals.** CHG's earnings have been falling since 3Q18 because of losses at two newly-opened hospitals: the expansion at *Chularat 304 Inter Hospital* (opened in Jul 2018) and a new hospital, *Ruampat Chachoengsao Hospital* (opened in Nov 2018). Together, these contributed Bt25mn in losses to CHG in 1Q19 (14% of 1Q19's core profit) dragged down by initial operating costs. CHG's management guides that neither hospital will require significant investment and revenue is rising, with more patients from private/corporate insurance. We estimate the losses from both at Bt115mn in 2019, falling to Bt60mn in 2020 after operational ramp up. We maintain our view that healthcare demand in those provinces is rising, gaining from a growing economy in Thailand's eastern region as EEC develops.