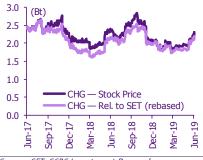

# Price performance

Source: SET, SCBS Investment Research

# Share performance

| (%)                    | 1M          | 3M    | 12M   |
|------------------------|-------------|-------|-------|
| Absolute               | 17.7        | 20.9  | (3.4) |
| Relative to SET        | 16.4        | 18.3  | (0.1) |
| Source: SET, SCBS Inve | estment Res | earch |       |