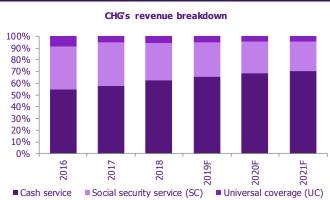

**Earnings gaining ground in 2H19-2020.** We expect CHG's earnings to resume YoY growth in 2H19 (at +15% YoY and +10% HoH) and then grow 20% in 2020 off lower losses at newly-opened hospitals. The market is concerned about earnings volatility from the uncertain social security service. In our view, risk will be diluted by rising revenue from cash patients that we expect to increase to 70% of CHG's revenue in 2021 from 66% in 2019.