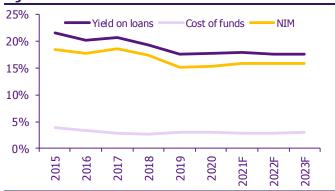

**Easing cost of funds in 2H21.** TIDLOR expects cost of funds to fall 10-20 bps in 2H21 after a recent upgrade in credit rating to A from A-, leading us to expect HoH improvement in NIM in 2H21. We see downside risk from the BoT's possible cut in ceiling interest rate on vehicle title loans, though at the same time, TIDLOR claims it has a small proportion of loans currently attracting ceiling interest rates.

### **Key Financial Ratios**

| FY December 31                | Unit | 2016   | 2017   | 2018   | 2019   | 2020   | 2021F  | 2022F  | 2023F  |
|-------------------------------|------|--------|--------|--------|--------|--------|--------|--------|--------|
| YoY loan growth               | (%)  | 24.32  | 26.00  | 50.09  | 20.08  | 6.65   | 15.49  | 14.74  | 15.30  |
| Yield on earn'g assets        | (%)  | 20.22  | 20.62  | 19.29  | 17.49  | 17.75  | 17.88  | 17.58  | 17.56  |
| Cost on int-bear'g liab       | (%)  | 3.36   | 2.80   | 2.59   | 2.95   | 3.07   | 2.92   | 2.84   | 2.99   |
| Spread (%)                    | (%)  | 16.85  | 17.83  | 16.71  | 14.54  | 14.68  | 14.96  | 14.74  | 14.56  |
| Net interest margin           | (%)  | 17.73  | 18.56  | 17.31  | 15.19  | 15.35  | 15.84  | 15.79  | 15.66  |
| Cost to income ratio          | (%)  | 63.33  | 60.98  | 61.51  | 61.15  | 61.53  | 59.14  | 56.54  | 54.63  |
| Provision expense/Total loans | (%)  | 2.32   | 2.18   | 3.12   | 1.22   | 1.18   | 1.00   | 1.00   | 1.00   |
| NPLs/ Total Loans             | (%)  | 1.36   | 1.24   | 1.11   | 1.29   | 1.67   | 2.01   | 2.00   | 1.99   |
| LLR/NPLs                      | (%)  | 486.17 | 549.60 | 608.95 | 438.85 | 325.07 | 222.91 | 199.88 | 184.31 |
| ROA                           | (%)  | 4.54   | 5.19   | 3.90   | 4.98   | 4.75   | 5.43   | 5.97   | 6.36   |
| ROE                           | (%)  | 20.15  | 23.25  | 19.58  | 26.38  | 22.91  | 18.13  | 16.30  | 17.49  |
| D/E                           | (x)  | 3.47   | 3.48   | 4.46   | 4.18   | 3.54   | 1.72   | 1.74   | 1.75   |