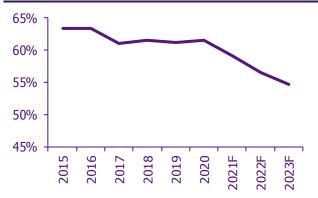

**Easing cost to income ratio.** Backed by rising operational leverage from robust revenue growth and slowing opex growth, TIDLOR expects cost to income ratio to improve from 61.5% in 2020 to 59-60% in 2021 and to mid-50% in 2023, a bit slower than we anticipate.

### **Key Financial Ratios**

| FY December 31                | Unit | 2016   | 2017   | 2018   | 2019   | 2020   | 2021F  | 2022F  | 2023F  |
|-------------------------------|------|--------|--------|--------|--------|--------|--------|--------|--------|
| YoY loan growth               | (%)  | 24.32  | 26.00  | 50.09  | 20.08  | 6.65   | 15.49  | 14.74  | 15.30  |
| Yield on earn'g assets        | (%)  | 20.22  | 20.62  | 19.29  | 17.49  | 17.75  | 17.88  | 17.58  | 17.56  |
| Cost on int-bear'g liab       | (%)  | 3.36   | 2.80   | 2.59   | 2.95   | 3.07   | 2.92   | 2.84   | 2.99   |
| Spread (%)                    | (%)  | 16.85  | 17.83  | 16.71  | 14.54  | 14.68  | 14.96  | 14.74  | 14.56  |
| Net interest margin           | (%)  | 17.73  | 18.56  | 17.31  | 15.19  | 15.35  | 15.84  | 15.79  | 15.66  |
| Cost to income ratio          | (%)  | 63.33  | 60.98  | 61.51  | 61.15  | 61.53  | 59.14  | 56.54  | 54.63  |
| Provision expense/Total loans | (%)  | 2.32   | 2.18   | 3.12   | 1.22   | 1.18   | 1.00   | 1.00   | 1.00   |
| NPLs/ Total Loans             | (%)  | 1.36   | 1.24   | 1.11   | 1.29   | 1.67   | 2.01   | 2.00   | 1.99   |
| LLR/NPLs                      | (%)  | 486.17 | 549.60 | 608.95 | 438.85 | 325.07 | 222.91 | 199.88 | 184.31 |
| ROA                           | (%)  | 4.54   | 5.19   | 3.90   | 4.98   | 4.75   | 5.43   | 5.97   | 6.36   |
| ROE                           | (%)  | 20.15  | 23.25  | 19.58  | 26.38  | 22.91  | 18.13  | 16.30  | 17.49  |
| D/E                           | (x)  | 3.47   | 3.48   | 4.46   | 4.18   | 3.54   | 1.72   | 1.74   | 1.75   |