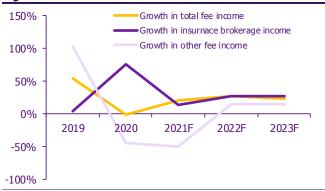

**Cut fee income growth forecast.** We cut our 2021 fee income growth to 20% from 25% on both insurance brokerage income and other fee income and this leads to a trimming of 2% off our 2021F. TIDLOR cut its 2021 growth target for non-life insurance premium sales to 25-30% from 40-50% (vs. 36% YoY in 1H21) as it is seeing clients shift from first-class auto insurance to second-class, where ticket size is typically 40% lower. We expect insurance brokerage income to fall QoQ in 3Q21 but grow on seasonality QoQ in 4Q21 from incentive bonuses. Other fee income fell 59% YoY in 1H21, partly due to its cut in collection fee in preparation for the new regulatory ceiling on debt collection fees (i.e., Bt50 for one month overdue, and Bt100 for two months overdue). TIDLOR expects only minimal impact from the new regulation on debt collection fees as it earlier lowered these fees — and they account for merely 2-3% of its total revenue. We expect a 50% fall in other fee income for 2021.