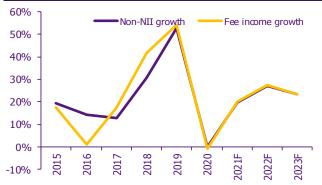

**Cut fee income growth forecast.** We cut our 2021 fee income growth to 20% from 25% on both insurance brokerage income and other fee income and this leads to a trimming of 2% off our 2021F. TIDLOR cut its 2021 growth target for non-life insurance premium sales to 25-30% from 40-50% (vs. 36% YoY in 1H21) as it is seeing clients shift from first-class auto insurance to second-class, where ticket size is typically 40% lower. We expect insurance brokerage income to fall QoQ in 3Q21 but grow on seasonality QoQ in 4Q21 from incentive bonuses. Other fee income fell 59% YoY in 1H21, partly due to its cut in collection fee in preparation for the new regulatory ceiling on debt collection fees (i.e., Bt50 for one month overdue, and Bt100 for two months overdue). TIDLOR expects only minimal impact from the new regulation on debt collection fees as it earlier lowered these fees — and they account for merely 2-3% of its total revenue. We expect a 50% fall in other fee income for 2021.

#### **Business outlook**

We expect earnings at TIDLOR to continue leaping over the next three years at a 26% CAGR, driven by 1) solid loan growth at 15% CAGR, 2) robust 30% CAGR growth in insurance brokerage income and 3) rising operational leverage from economies of scale.