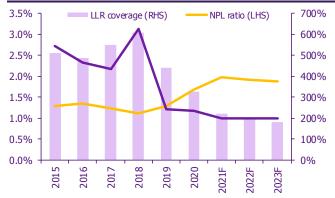

**HoH rise in credit cost in 2H21.** TIDLOR expects 2021F credit cost to be 1-1.5% vs. merely 0.58% in 1H21 due to the release of some excess LLR, suggesting a HoH rise in credit cost in 2H21. It plans to stop releasing excess LLR in view of the rising uncertainty about asset quality triggered by the lockdown. The company had a high LLR coverage of 306% at 2Q21, which contained some excess LLR as management overlay. We maintain our 2021F credit cost at 1%.

### **Key Financial Ratios**

| FY December 31                | Unit | 2016   | 2017   | 2018   | 2019   | 2020   | 2021F  | 2022F  | 2023F  |
|-------------------------------|------|--------|--------|--------|--------|--------|--------|--------|--------|
| YoY loan growth               | (%)  | 24.32  | 26.00  | 50.09  | 20.08  | 6.65   | 15.49  | 14.74  | 15.30  |
| Yield on earn'g assets        | (%)  | 20.22  | 20.62  | 19.29  | 17.49  | 17.75  | 17.88  | 17.58  | 17.56  |
| Cost on int-bear'g liab       | (%)  | 3.36   | 2.80   | 2.59   | 2.95   | 3.07   | 2.92   | 2.84   | 2.99   |
| Spread (%)                    | (%)  | 16.85  | 17.83  | 16.71  | 14.54  | 14.68  | 14.96  | 14.74  | 14.56  |
| Net interest margin           | (%)  | 17.73  | 18.56  | 17.31  | 15.19  | 15.35  | 15.84  | 15.79  | 15.66  |
| Cost to income ratio          | (%)  | 63.33  | 60.98  | 61.51  | 61.15  | 61.53  | 59.14  | 56.54  | 54.63  |
| Provision expense/Total loans | (%)  | 2.32   | 2.18   | 3.12   | 1.22   | 1.18   | 1.00   | 1.00   | 1.00   |
| NPLs/ Total Loans             | (%)  | 1.36   | 1.24   | 1.11   | 1.29   | 1.67   | 2.01   | 2.00   | 1.99   |
| LLR/NPLs                      | (%)  | 486.17 | 549.60 | 608.95 | 438.85 | 325.07 | 222.91 | 199.88 | 184.31 |
| ROA                           | (%)  | 4.54   | 5.19   | 3.90   | 4.98   | 4.75   | 5.43   | 5.97   | 6.36   |
| ROE                           | (%)  | 20.15  | 23.25  | 19.58  | 26.38  | 22.91  | 18.13  | 16.30  | 17.49  |
| D/E                           | (x)  | 3.47   | 3.48   | 4.46   | 4.18   | 3.54   | 1.72   | 1.74   | 1.75   |