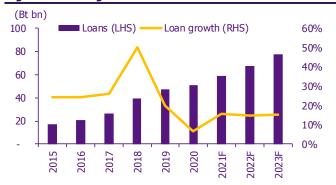

**Toned down guidance to moderate loan growth.** TIDLOR cut 2021F loan growth guidance to 15% (lining up with our forecast) from 18-20% to factor in the impact of the tighter and more prolonged lockdown. It will increase its focus on motorcycle title loans. Its offer of top-up revolving loans via a cash card is its key competitive advantage in motorcycle title loans.

#### **Business outlook**

We expect earnings at TIDLOR to continue leaping over the next three years at a 26% CAGR, driven by 1) solid loan growth at 15% CAGR, 2) robust 30% CAGR growth in insurance brokerage income and 3) rising operational leverage from economies of scale.

### **Key Financial Ratios**

| FY December 31                | Unit | 2016   | 2017   | 2018   | 2019   | 2020   | 2021F  | 2022F  | 2023F  |
|-------------------------------|------|--------|--------|--------|--------|--------|--------|--------|--------|
| YoY loan growth               | (%)  | 24.32  | 26.00  | 50.09  | 20.08  | 6.65   | 15.49  | 14.74  | 15.30  |
| Yield on earn'g assets        | (%)  | 20.22  | 20.62  | 19.29  | 17.49  | 17.75  | 17.88  | 17.58  | 17.56  |
| Cost on int-bear'g liab       | (%)  | 3.36   | 2.80   | 2.59   | 2.95   | 3.07   | 2.92   | 2.84   | 2.99   |
| Spread (%)                    | (%)  | 16.85  | 17.83  | 16.71  | 14.54  | 14.68  | 14.96  | 14.74  | 14.56  |
| Net interest margin           | (%)  | 17.73  | 18.56  | 17.31  | 15.19  | 15.35  | 15.84  | 15.79  | 15.66  |
| Cost to income ratio          | (%)  | 63.33  | 60.98  | 61.51  | 61.15  | 61.53  | 59.14  | 56.54  | 54.63  |
| Provision expense/Total loans | (%)  | 2.32   | 2.18   | 3.12   | 1.22   | 1.18   | 1.00   | 1.00   | 1.00   |
| NPLs/ Total Loans             | (%)  | 1.36   | 1.24   | 1.11   | 1.29   | 1.67   | 2.01   | 2.00   | 1.99   |
| LLR/NPLs                      | (%)  | 486.17 | 549.60 | 608.95 | 438.85 | 325.07 | 222.91 | 199.88 | 184.31 |
| ROA                           | (%)  | 4.54   | 5.19   | 3.90   | 4.98   | 4.75   | 5.43   | 5.97   | 6.36   |
| ROE                           | (%)  | 20.15  | 23.25  | 19.58  | 26.38  | 22.91  | 18.13  | 16.30  | 17.49  |
| D/E                           | (x)  | 3.47   | 3.48   | 4.46   | 4.18   | 3.54   | 1.72   | 1.74   | 1.75   |