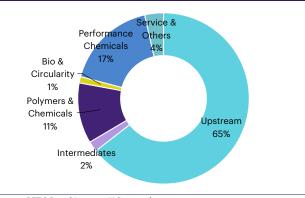

**Aromatics and olefins undergirded QoQ.** Adjusted EBITDA for the upstream segment<sup>1/</sup> grew 36% YoY and 38% QoQ, led by aromatics and olefins, upon stronger PX, benzene and ethylene product spread. The aromatics price-to-feed margin widened 23% QoQ to US\$311/t, though edged down 3% QoQ. Oil refining was hurt by weaker market GRM on a lower crack spread for gasoil, although the segment also booked inventory and hedging gains of Bt380mn. PTTGC continued to operate the oil refinery at full capacity, though inched it down to 104% in 1Q24 from 106% in 4Q23.

Source: Bloomberg Finance L.P.

*Note; 1/ Upstream = Oil refinery, Aromatics and Olefins* 