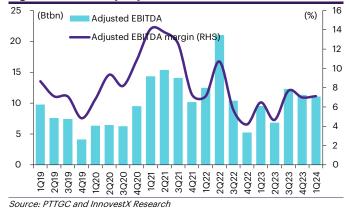

**Aromatics and olefins undergirded QoQ.** Adjusted EBITDA for the upstream segment<sup>1/</sup> grew 36% YoY and 38% QoQ, led by aromatics and olefins, upon stronger PX, benzene and ethylene product spread. The aromatics price-to-feed margin widened 23% QoQ to US\$311/t, though edged down 3% QoQ. Oil refining was hurt by weaker market GRM on a lower crack spread for gasoil, although the segment also booked inventory and hedging gains of Bt380mn. PTTGC continued to operate the oil refinery at full capacity, though inched it down to 104% in 1Q24 from 106% in 4Q23.

**Higher olefins margin offset by lower polymer spread.** Olefins plant utilization rate rose to 83% in 1Q24 from 78% in 4Q23 despite a 56-day planned shutdown of cracker OLE2/2. The proportion of gas feedstock was nearly unchanged QoQ at 70% in 1Q24. Olefins adjusted EBITDA increased markedly to US\$2bn in 1Q24 from only Bt92mn in 4Q23 on stronger ethylene spread. This was offset by lower adjusted EBITDA for polymers. The combined EBITDA of olefins and polymers jumped 129% YoY and 79% QoQ to Bt2.3bn in 1Q24, accounting for 21% of the total, up from 11% in 4Q23.

**Performance chemicals profit up QoQ on better demand.** Adjusted EBITDA for performance chemicals rose 12% YoY and 5% QoQ on stronger profit from allnex on higher sales volume (+3% YoY and +10% QoQ) and a rise in adjusted EBITDA margin to 14% from 11% in 4Q23. The HDI business in Europe under Vencorex continued to drag earnings in the segment in 1Q24 due to intense competition. PTTGC is reviewing its plan for this business, which it expects to finalize by mid-2024.