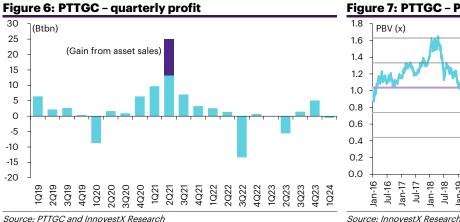

# 1Q24: Better core profit but hit by FX losses

The net loss of Bt606mn in 1Q24 was steeper than expected, as better operating performance was slammed by a net FX loss of Bt1.5bn. Net operating profit turned up to Bt703mn from a loss of Bt240mn in 1Q23 and Bt1.9bn in 4Q24, driven by aromatics and olefins. Contribution from allnex also grew, with a 26% YoY and 39% QoQ rise in adjusted EBITDA on higher sales volume and margin. FX loss aside, this showed a slower recovery than expected and we thus slash our 2024F by 25%, which cuts TP from Bt50 to Bt48, based on 0.8x PBV (2024F), implying 8.8x EV/EBITDA (2024F). We maintain our Neutral rating.

**Aromatics and olefins undergirded QoQ.** Adjusted EBITDA for the upstream segment<sup>1/</sup> grew 36% YoY and 38% QoQ, led by aromatics and olefins, upon stronger PX, benzene and ethylene product spread. The aromatics price-to-feed margin widened 23% QoQ to US\$311/t, though edged down 3% QoQ. Oil refining was hurt by weaker market GRM on a lower crack spread for gasoil, although the segment also booked inventory and hedging gains of Bt380mn. PTTGC continued to operate the oil refinery at full capacity, though inched it down to 104% in 1Q24 from 106% in 4Q23.

**Higher olefins margin offset by lower polymer spread.** Olefins plant utilization rate rose to 83% in 1Q24 from 78% in 4Q23 despite a 56-day planned shutdown of cracker OLE2/2. The proportion of gas feedstock was nearly unchanged QoQ at 70% in 1Q24. Olefins adjusted EBITDA increased markedly to US\$2bn in 1Q24 from only Bt92mn in 4Q23 on stronger ethylene spread. This was offset by lower adjusted EBITDA for polymers. The combined EBITDA of olefins and polymers jumped 129% YoY and 79% QoQ to Bt2.3bn in 1Q24, accounting for 21% of the total, up from 11% in 4Q23.

**Performance chemicals profit up QoQ on better demand.** Adjusted EBITDA for performance chemicals rose 12% YoY and 5% QoQ on stronger profit from allnex on higher sales volume (+3% YoY and +10% QoQ) and a rise in adjusted EBITDA margin to 14% from 11% in 4Q23. The HDI business in Europe under Vencorex continued to drag earnings in the segment in 1Q24 due to intense competition. PTTGC is reviewing its plan for this business, which it expects to finalize by mid-2024.