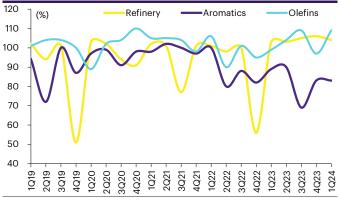

**Aromatics and olefins undergirded QoQ.** Adjusted EBITDA for the upstream segment<sup>1/</sup> grew 36% YoY and 38% QoQ, led by aromatics and olefins, upon stronger PX, benzene and ethylene product spread. The aromatics price-to-feed margin widened 23% QoQ to US\$311/t, though edged down 3% QoQ. Oil refining was hurt by weaker market GRM on a lower crack spread for gasoil, although the segment also booked inventory and hedging gains of Bt380mn. PTTGC continued to operate the oil refinery at full capacity, though inched it down to 104% in 1Q24 from 106% in 4Q23.

**Higher olefins margin offset by lower polymer spread.** Olefins plant utilization rate rose to 83% in 1Q24 from 78% in 4Q23 despite a 56-day planned shutdown of cracker OLE2/2. The proportion of gas feedstock was nearly unchanged QoQ at 70% in 1Q24. Olefins adjusted EBITDA increased markedly to US\$2bn in 1Q24 from only Bt92mn in 4Q23 on stronger ethylene spread. This was offset by lower adjusted EBITDA for polymers. The combined EBITDA of olefins and polymers jumped 129% YoY and 79% QoQ to Bt2.3bn in 1Q24, accounting for 21% of the total, up from 11% in 4Q23.