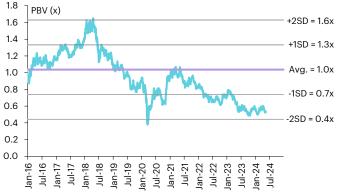

**Cut 2024F and TP.** Given the slow improvement and the huge FX loss in 1Q24, we cut our profit forecast for 2024F by 25%. This also leads to a cut in TP to Bt48 from Bt50, based on PBV (2024F) of 0.8x (-1SD of 5-year average). This implies 8.8x EV/EBITDA (2024F), still below regional average of >10x.