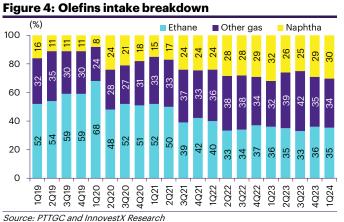

**Higher olefins margin offset by lower polymer spread.** Olefins plant utilization rate rose to 83% in 1Q24 from 78% in 4Q23 despite a 56-day planned shutdown of cracker OLE2/2. The proportion of gas feedstock was nearly unchanged QoQ at 70% in 1Q24. Olefins adjusted EBITDA increased markedly to US\$2bn in 1Q24 from only Bt92mn in 4Q23 on stronger ethylene spread. This was offset by lower adjusted EBITDA for polymers. The combined EBITDA of olefins and polymers jumped 129% YoY and 79% QoQ to Bt2.3bn in 1Q24, accounting for 21% of the total, up from 11% in 4Q23.