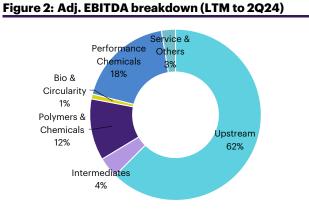

Source: Bloomberg Finance L.P. Note; 1/ Upstream = Oil refinery, Aromatics and Olefins