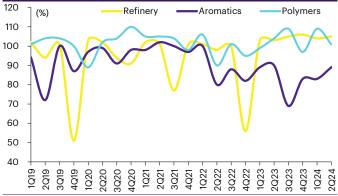

Operations in the red in 2Q24. A plunge in market GRM in 2Q24 to US\$3.2/bbl from US\$8.3/bbl in 1Q24 slashed 2Q24 operating profit. Behind the GRM drop was narrower crack spread for middle distillate products (nearly 70% of refined oil product sales volume). Aromatics product-to-feed margin dropped 30% QoQ on lower margin for byproducts, though PX and benzene spread remained favorable. This was partly offset by a higher utilization rate for aromatics (+6ppt QoQ to 89%). Olefins utilization rate inched up just 1ppt QoQ to 84% as ethane supply was stable QoQ, though proportion fell to 33% from 35% in 1Q24. Polymer and chemical segment profit improved sharply on wider product spread for polyethylene and ethylene. PTTGC reported an operating loss of Bt1.6bn from a profit of Bt703mn in 1Q24.