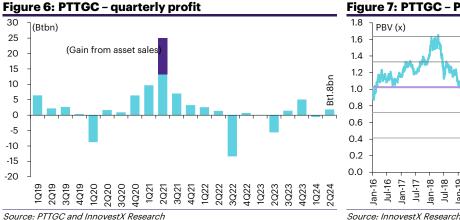

# 2Q24: Better than expected

2Q24 earnings were in the black as expected to net profit of Bt1.8bn from a net loss of Bt5.6bn in 2Q23 and Bt606mn in 1Q24. Net profit was solely driven by non-operating gains, primarily a Bt2.9bn gain from bond repurchase, with operations remaining in the red at Bt1.7bn due to lower market GRM and aromatics product spread. We expect improvement in 2H24 on better crack spread for middle distillate products and higher ethane supply for olefins production. We maintain our 2024F, but see downside risk depending on PTT's decision whether or not to run the gas separation plants given slower gas demand in Thailand, which would also affect ethane gas supply to PTTGC. We cut our TP (end-2024) to Bt35 and stay OUTPERFORM as we see the worst as behind us and valuation is undemanding at only 0.4x PBV (2024F).

Operations in the red in 2Q24. A plunge in market GRM in 2Q24 to US\$3.2/bbl from US\$8.3/bbl in 1Q24 slashed 2Q24 operating profit. Behind the GRM drop was narrower crack spread for middle distillate products (nearly 70% of refined oil product sales volume). Aromatics product-to-feed margin dropped 30% QoQ on lower margin for byproducts, though PX and benzene spread remained favorable. This was partly offset by a higher utilization rate for aromatics (+6ppt QoQ to 89%). Olefins utilization rate inched up just 1ppt QoQ to 84% as ethane supply was stable QoQ, though proportion fell to 33% from 35% in 1Q24. Polymer and chemical segment profit improved sharply on wider product spread for polyethylene and ethylene. PTTGC reported an operating loss of Bt1.6bn from a profit of Bt703mn in 1Q24.

Core profit in 2H24 expected to improve HoH. Although slower demand and a supply imbalance in the petrochemical market will continue to hamper the petrochemical business, we expect core profit to improve HoH in 2H24 on the recovery of GRM, especially for middle distillates. More ethane supply from PTT will also boost olefins profitability. Note that the benefit will continue to increase in 2H24 since some of PTT's GSPs were turned down in 2Q24, though gas production at Erawan field reached full production in late March. We believe ethane feedstock will be delivered fully from 3Q24 and will be pivotal to a stronger petrochemical performance in 2H24.