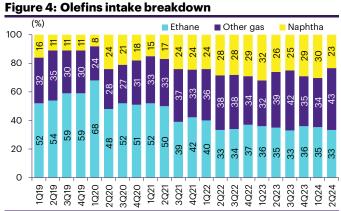

Operations in the red in 2Q24. A plunge in market GRM in 2Q24 to US\$3.2/bbl from US\$8.3/bbl in 1Q24 slashed 2Q24 operating profit. Behind the GRM drop was narrower crack spread for middle distillate products (nearly 70% of refined oil product sales volume). Aromatics product-to-feed margin dropped 30% QoQ on lower margin for byproducts, though PX and benzene spread remained favorable. This was partly offset by a higher utilization rate for aromatics (+6ppt QoQ to 89%). Olefins utilization rate inched up just 1ppt QoQ to 84% as ethane supply was stable QoQ, though proportion fell to 33% from 35% in 1Q24. Polymer and chemical segment profit improved sharply on wider product spread for polyethylene and ethylene. PTTGC reported an operating loss of Bt1.6bn from a profit of Bt703mn in 1Q24.

Core profit in 2H24 expected to improve HoH. Although slower demand and a supply imbalance in the petrochemical market will continue to hamper the petrochemical business, we expect core profit to improve HoH in 2H24 on the recovery of GRM, especially for middle distillates. More ethane supply from PTT will also boost olefins profitability. Note that the benefit will continue to increase in 2H24 since some of PTT's GSPs were turned down in 2Q24, though gas production at Erawan field reached full production in late March. We believe ethane feedstock will be delivered fully from 3Q24 and will be pivotal to a stronger petrochemical performance in 2H24.