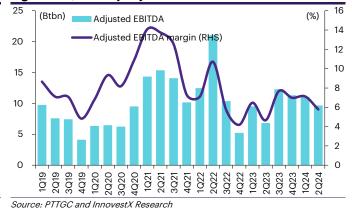

|         |         |       |        |         |         |       |
| Gross margin (%)          | 3.6     | 7.9     | 6.4     | 2.8   | (1.5)  | 4.9     | 7.1     | 2.2   |
| EBITDA margin (%)         | 3.5     | 7.5     | 7.6     | 4.1   | 0.0    | 4.6     | 7.6     | 3.0   |
| Net profit margin (%)     | (3.8)   | (0.4)   | 1.1     | 4.9   | 1.5    | (1.9)   | 0.4     | 2.2   |
| ROA (%)                   | (2.7)   | 0.5     | 0.4     | 3.1   | (0.1)  | (1.5)   | 0.3     | 1.9   |
| ROE (%)                   | (6.6)   | 1.2     | 1.0     | 7.5   | (0.2)  | (3.7)   | 0.8     | 4.6   |
| D/E (X)                   | 1.4     | 1.5     | 1.4     | (2.0) | (7.4)  | 1.4     | 1.4     | (2.0) |

Source: PTTGC and InnovestX Research

# Appendix



### **Figure 3: Quarterly adjusted EBITDA**



#### **Figure 5: Utilization rate**



Source: PTTGC and InnovestX Research

## Source: PTTGC and InnovestX Research



Source: PTTGC and InnovestX Research









Source: PTTGC and InnovestX Research

Figure 8: Valuation summary (price as of Aug 8, 2024)

|         | Rating       | Rating Price Target ET |         | Target ETR P/E(x) |       | EPS growth (%) P/BV (x) |      |      | ROE (%) |      |     | Div. Yield (%) |     |     | EV/EBITDA (x) |     |     |     |     |     |     |     |
|---------|--------------|------------------------|---------|-------------------|-------|-------------------------|------|------|---------|------|-----|----------------|-----|-----|---------------|-----|-----|-----|-----|-----|-----|-----|
|         |              | (Bt/Sh)                | (Bt/Sh)