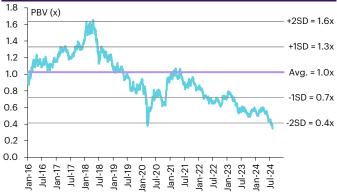

# 2Q24: Better than expected

2Q24 earnings were in the black as expected to net profit of Bt1.8bn from a net loss of Bt5.6bn in 2Q23 and Bt606mn in 1Q24. Net profit was solely driven by non-operating gains, primarily a Bt2.9bn gain from bond repurchase, with operations remaining in the red at Bt1.7bn due to lower market GRM and aromatics product spread. We expect improvement in 2H24 on better crack spread for middle distillate products and higher ethane supply for olefins production. We maintain our 2024F, but see downside risk depending on PTT's decision whether or not to run the gas separation plants given slower gas demand in Thailand, which would also affect ethane gas supply to PTTGC. We cut our TP (end-2024) to Bt35 and stay OUTPERFORM as we see the worst as behind us and valuation is undemanding at only 0.4x PBV (2024F).

2024F forecast maintained but TP cut. Although we maintain our positive view on 2024 earnings, we slash our TP from Bt48 to Bt35, based on 0.5x PBV (2024F) or -1.5SD. This implies 7.5x EV/EBITDA (2024F) vs. 10-year average of 9x, still below regional average of >10x.